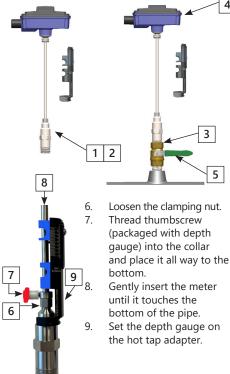

## FT-3400 Quick Start Guide

1. 2.

3.

4.

5.

10

5

Install in vertical or horizontal pipe For horizontal pipe position meter anywhere in upper 240°

Keep the sensor fully withdrawn during installation.

Slowly open the valve to the fully open position.

Thread the hot tap adapter onto the to ball valve and tighten it as

Maintain a firm grip on the enclosure to counteract the effects of the

12

Apply paste or Teflon tape as necessary.

necessary. DO NOT OVERTIGHTEN.

Move the loosened

collar to the STEP 1

POSITION marked

on the gauge and

flow direction