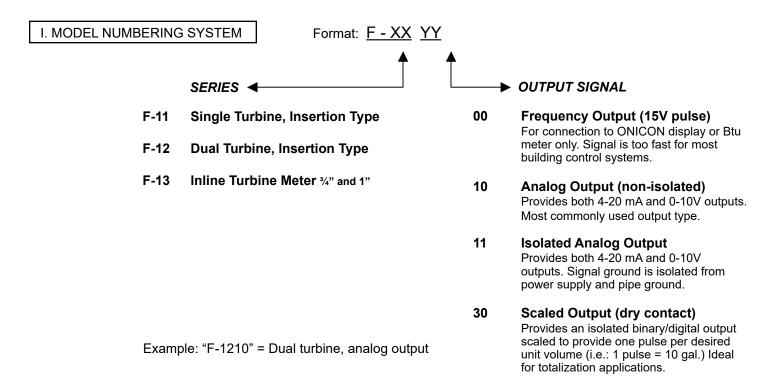

# **ONICON Turbine Flow Meter Ordering Guide**





### II. INSTALLATION HARDWARE

Purchase of installation kit with the flow meter (insertion type) is <u>strongly recommended</u> to prevent installation problems. Installation hardware kits are listed immediately after insertion type flow meters.

## III. CALIBRATION DATA

ONICON flow meters are custom calibrated for each application. Pipe size, material, flow range, etc. is required for all meters. Use order form and fax or email directly to ONICON Incorporated. Order forms are provided in the product catalog and can be downloaded from ONICON's website. You may also use your own spread sheet, etc. to submit calibration data. Contact ONICON for assistance with calibration data questions.

#### IV. PERIPHERAL DEVICES AVAILABLE

Display Modules: See D-100 and D-1200 Series Display Modules
B